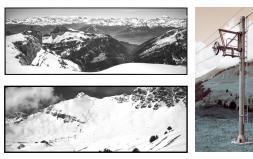

### Lee Johnson

Lee Johnson is a photographer originating from the north of England who now works in Villars-sur -Ollon. He approaches his photography using both very traditional and digital apparatus, using a variety of films and processing techniques.

Lee's photographic prints are inspired by the beautiful panoramic alpine scenes, typically developed in black & white, mounted on aluminium. He has many long term projects which inspire his creative side, such as working with the Villars Ski Club, Villars Vanguard and exploring Formula One destinations further-a-field.